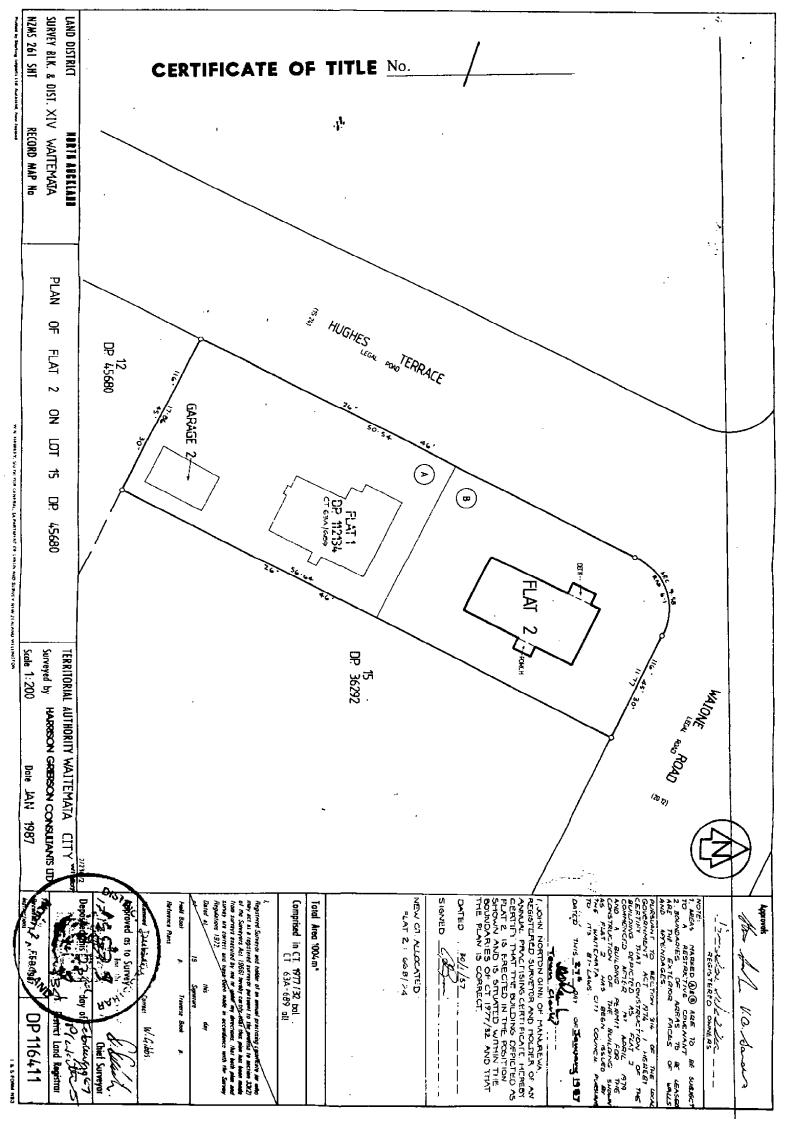

L B697607.1 Leasehold Instrument Estate

> Term 999 years commencing on 28.5.1986

**Legal Description** Flat 2 Deposited Plan 116411

**Registered Owners** 

James Samuel Ensor and Lauren Jane Ensor as to a 1/2 share Valda Anne Sanders and Nola Jean Willis as to a 1/2 share

B697607.1 Lease of Flat 2 DP 116411 Term 999 years commencing on 28.5.1986 Composite CT NA66B/24 issued -15.7.1987 at 1.34 pm (Affects Fee Simple)

Land Covenant in Lease B697607.1 - 15.7.1987 at 1.34 pm (Affects Fee Simple)